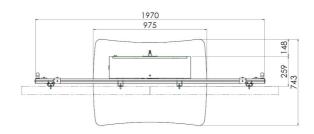

### **Features**

**Minimum length:** 1230 mm centre 2x2 **Maximum length:** 1800 mm centre 2x2

Weight: 160.00 kg Colour: White, Black Maximum load: 180 kg Screen position: Landscape Inch range: 46 inch Mobile / fixed: Mobile

Height adjustment: Electrical 500 mm, speed up to 20 mm/s

**Bracket/interface:** Included **Type bracket/interface:** VESA

Range bracket/interface: VESA 400 high