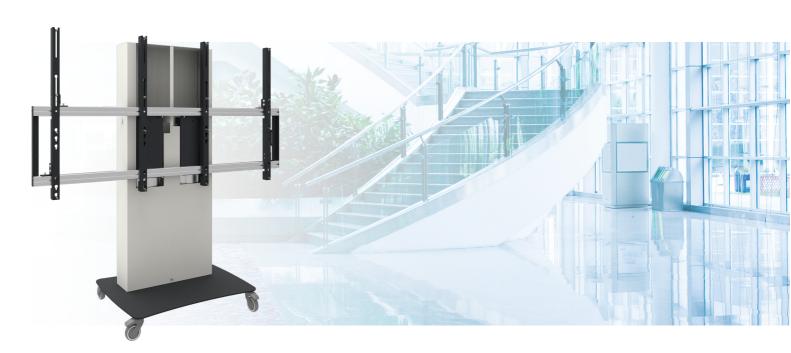

# Mobile VideoWall electric adjustment 500 mm,

### **Features**

**Minimum length:** 1230 mm centre 2x2 **Maximum length:** 1800 mm centre 2x2

Weight: 160.00 kg Colour: White, Black Maximum load: 180 kg Screen position: Landscape Inch range: 46 inch Mobile / fixed: Mobile

Height adjustment: Electrical 500 mm, speed up to 20 mm/s

**Bracket/interface:** Included **Type bracket/interface:** VESA

Range bracket/interface: VESA 400 high