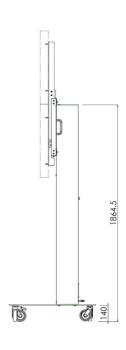

### **Features**

**Minimum length:** 1230 mm centre 2x2 **Maximum length:** 1800 mm centre 2x2

Weight: 160.00 kg Colour: White, Black Maximum load: 180 kg Screen position: Landscape Inch range: 46 inch Mobile / fixed: Mobile

Height adjustment: Electrical 500 mm, speed up to 20 mm/s

**Bracket/interface:** Included **Type bracket/interface:** VESA

Range bracket/interface: VESA 400 high