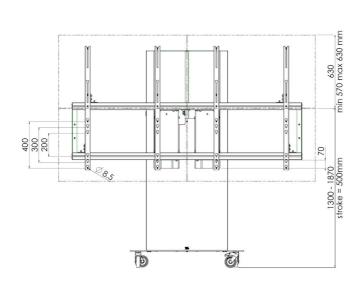

### **Features**

**Minimum length:** 1230 mm centre 2x2 **Maximum length:** 1800 mm centre 2x2

Weight: 160.00 kg Colour: White, Black Maximum load: 180 kg Screen position: Landscape Inch range: 46 inch Mobile / fixed: Mobile

Height adjustment: Electrical 500 mm, speed up to 20 mm/s

**Bracket/interface:** Included **Type bracket/interface:** VESA

Range bracket/interface: VESA 400 high