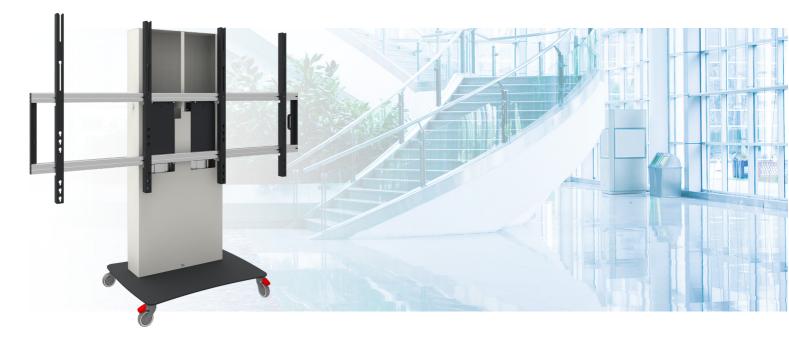

## Mobile VideoWall electric adjustment 500 mm,

### 172.7022-55 DISCONTINUED | Mobile VideoWall electric adjustment 500 mm, 2x2, 55 inch

# Features

Minimum length: 1230 mm centre 2x2 Maximum length: 1800 mm centre 2x2 Weight: 160.00 kg Colour: White, Black Maximum load: 180 kg Screen position: Landscape Inch range: 55 inch Mobile / fixed: Mobile Height adjustment: Electrical 500 mm, speed up to 20 mm/s Bracket/interface: Included Type bracket/interface: VESA Range bracket/interface: VESA 400 high