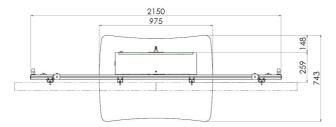

# Features

Minimum length: 1230 mm centre 2x2 Maximum length: 1800 mm centre 2x2 Weight: 160.00 kg Colour: White, Black Maximum load: 180 kg Screen position: Landscape Inch range: 55 inch Mobile / fixed: Mobile Height adjustment: Electrical 500 mm, speed up to 20 mm/s Bracket/interface: Included Type bracket/interface: VESA Range bracket/interface: VESA 400 high