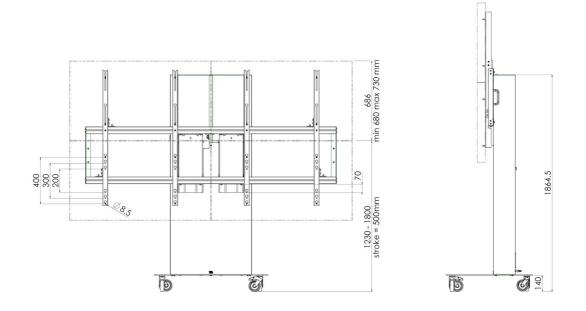

# Features

Minimum length: 1230 mm centre 2x2 Maximum length: 1800 mm centre 2x2 Weight: 160.00 kg Colour: White, Black Maximum load: 180 kg Screen position: Landscape Inch range: 55 inch Mobile / fixed: Mobile Height adjustment: Electrical 500 mm, speed up to 20 mm/s Bracket/interface: Included Type bracket/interface: VESA Range bracket/interface: VESA 400 high