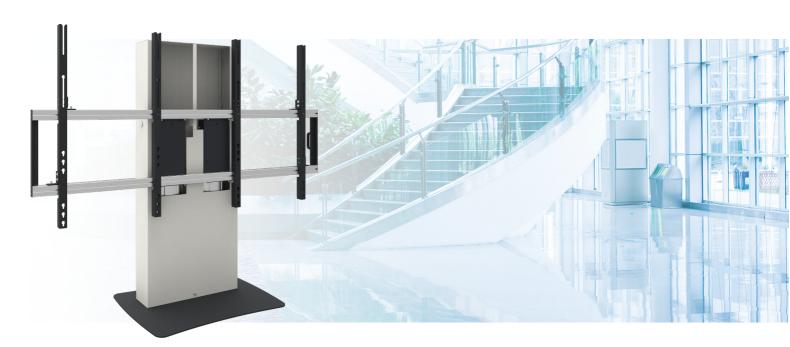

# Freestanding VideoWall

172.7122-46 DISCONTINUED | Freestanding VideoWall electric adjustment 500mm, 2x2, 46 inch

# Freestanding VideoWall

#### **Features**

Minimum length: 1304 mm (centre flat panel)

Maximum length: 1804 mm (centre flat panel)

Weight: 157.00 kg Colour: White, Black Maximum load: 180 kg Screen position: Landscape Inch range: 46 inch Mobile / fixed: Fixed

Height adjustment: Electrical 500 mm, speed up to 20 mm/s &

70 mm manually

**Bracket/interface:** Included **Type bracket/interface:** VESA

Range bracket/interface: Max. VESA 600-400