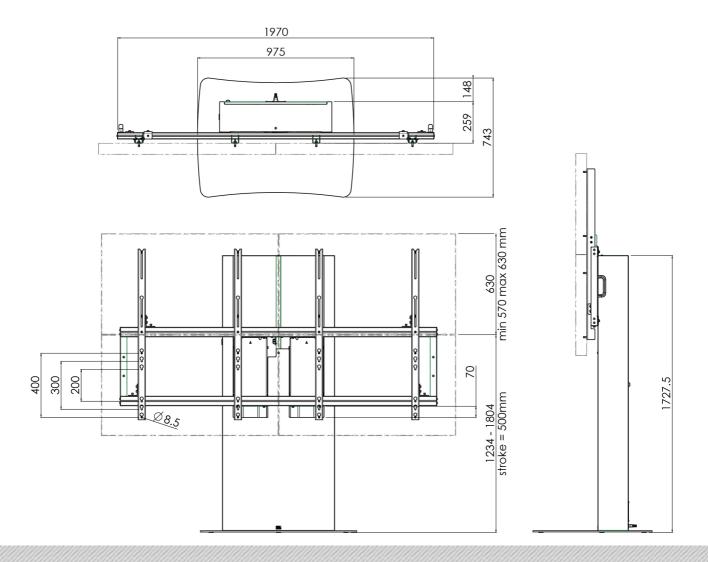

#### **Features**

Minimum length: 1304 mm (centre flat panel)

Maximum length: 1804 mm (centre flat panel)

Weight: 157.00 kg Colour: White, Black Maximum load: 180 kg Screen position: Landscape Inch range: 46 inch Mobile / fixed: Fixed

Height adjustment: Electrical 500 mm, speed up to 20 mm/s &

70 mm manually

**Bracket/interface:** Included **Type bracket/interface:** VESA

Range bracket/interface: Max. VESA 600-400