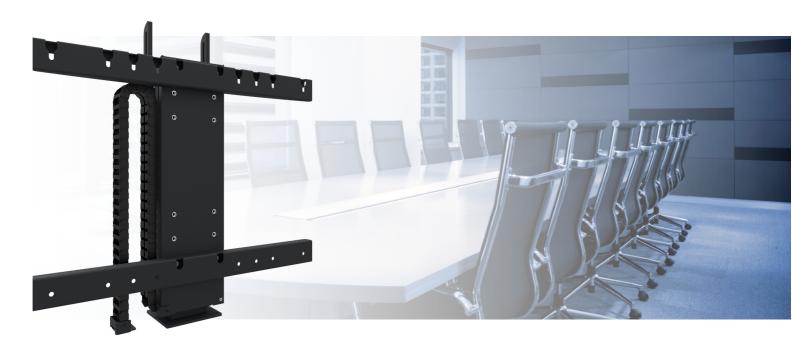

### 182.7020 Flat panel lift for cabinet max. 46 inch, 45 kg

By implementing a cabinet mounted lift system you elevate the integration of your flat panel. Whether dedicated to a meeting room or cozy interior, our cabinet mounted lift systems are a must for collaborative or fun use and the smartest solution combining functionality and design to retain interior aesthetics.

#### **Benefits:**

Interior aesthetics are retained by hiding the flat panel when not in use The flat panel is raised to desired height with a simple push of a button The cabinet lift offers ultimate safety due to integrated anti-collision

The lift is suitable for all VESA patterns from 200 x 200 to 600 x 400 and comes complete with a cablechain and lid guides.