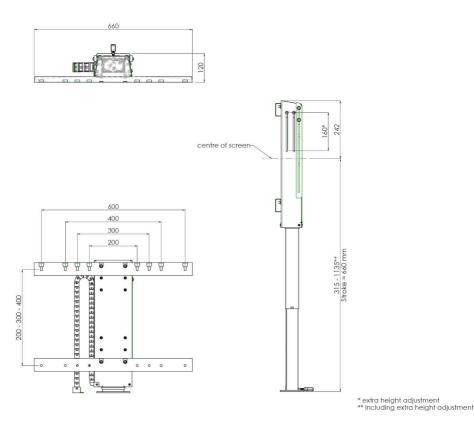

### **Features**

Minimum length: 315 mm

Maximum length: 1135 mm (centre panel)

Weight: 20.00 kg Colour: Black

Maximum load: 45 kg Screen position: Landscape Inch range: Max. 46 inch Height adjustment: 660 mm Bracket/interface: Included Type bracket/interface: VESA

Range bracket/interface: Max. 600 x 400