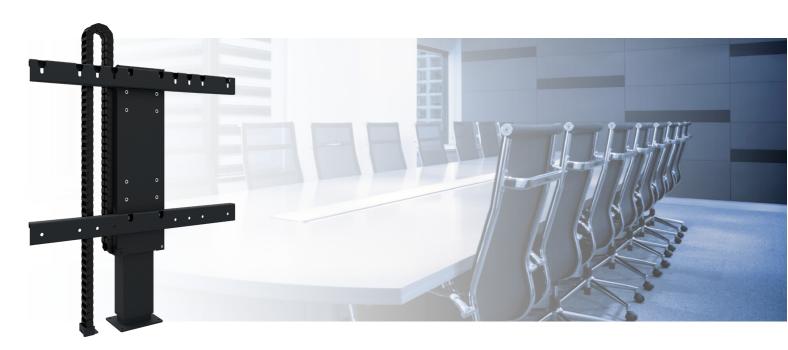

# Flat panel lift for cabinet max. 65 inch, 45 kg

### 182.7025 Flat panel lift for cabinet max. 65 inch, 45 kg

By implementing a cabinet mounted lift system you elevate the integration of your flat panel. Whether dedicated to a meeting room or cozy interior, our cabinet mounted lift systems are a must for collaborative or fun use and the smartest solution combining functionality and design to retain interior aesthetics.

#### **Benefits:**

Interior aesthetics are retained by hiding the flat panel when not in use The flat panel is raised to desired height with a simple push of a button The cabinet lift offers ultimate safety due to integrated anti-collision

The lift is suitable for all VESA patterns from 200 x 200 to 600 x 400 and comes complete with a cablechain and lid guides.