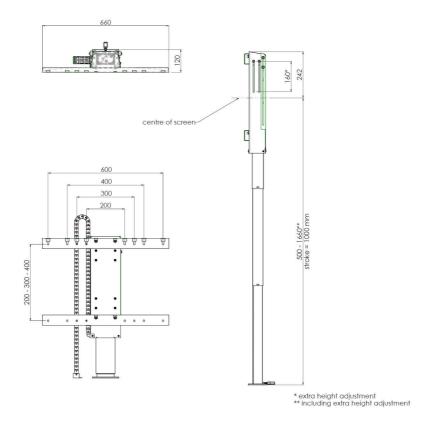

### **Features**

Minimum length: 500 mm

Maximum length: 1660 mm (centre panel)

**Weight:** 25.00 kg **Colour:** Black

Maximum load: 45 kg Screen position: Landscape Inch range: Max. 65 inch Height adjustment: Electrical Bracket/interface: Included Type bracket/interface: VESA

Range bracket/interface: Max. 600 x 400