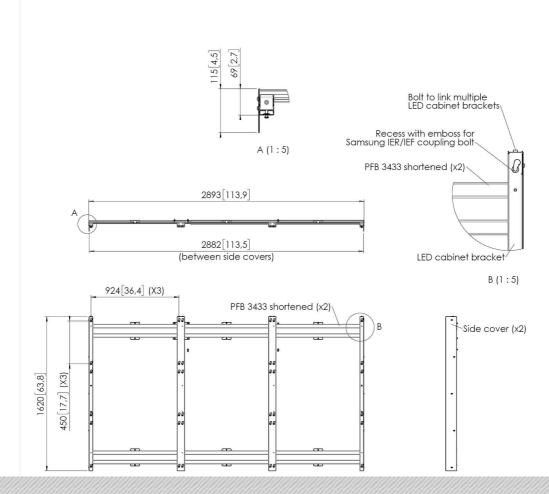

### 192.1005 DISCONTINUED | LED Interface configuration | Samsung IER/IFR 1.5mm 3x3

## Features

Colour: Black Bracket/interface: Included

Screen position: Landscape