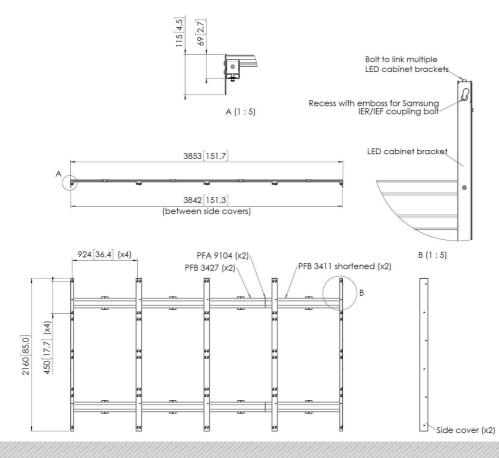

## 192.1006 DISCONTINUED | LED Interface configuration | Samsung IER/IFR 2.0mm 4x4

## PRODUCT LEAFLET

Colour: Black Screen position: Landscape Bracket/interface: Included

SmartMetals Mounting Solutions B.V. • Pascalweg 13 • 4104 BE CULEMBORG • The Netherlands T +31 (0)88 70 60 100 • E info@smartmetals.nl • W www.smartmetals.nl