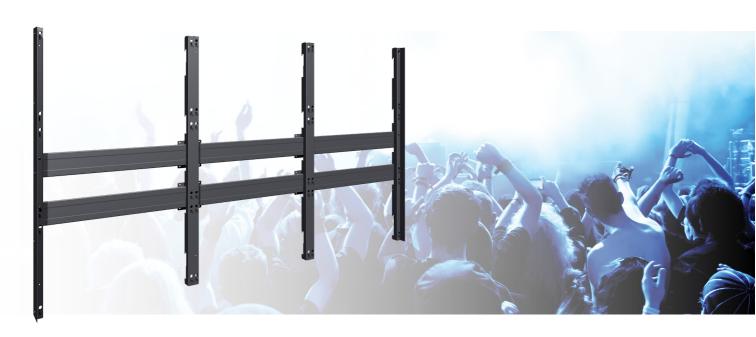

## 192.1006 DISCONTINUED | LED Interface configuration | Samsung IER/IFR 2.0mm 4x4

## PRODUCT LEAFLET

Colour: Black Screen position: Landscape Bracket/interface: Included

SmartMetals Mounting Solutions B.V. • Pascalweg 13 • 4104 BE CULEMBORG • The Netherlands T +31 (0)88 70 60 100 • E info@smartmetals.nl • W www.smartmetals.nl