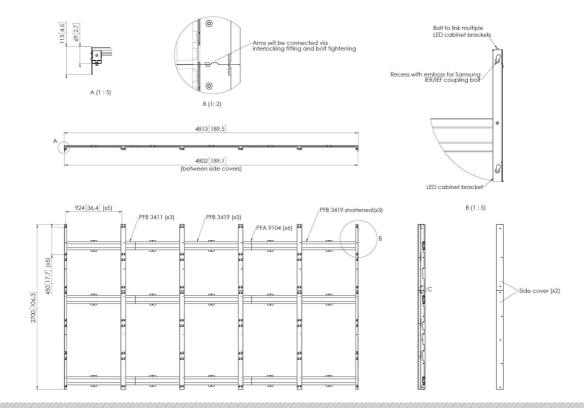

### 192.1007 DISCONTINUED | LED Interface configuration | Samsung IER/IFR 2.5mm 5x5

## Features

Colour: Black Bracket/interface: Included

Screen position: Landscape