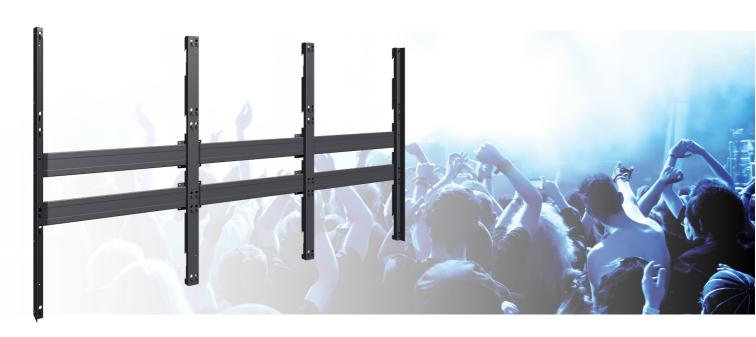

## 192.1008 DISCONTINUED | LED Interface configuration | Samsung IER/IFR 4.0mm 8x8

## PRODUCT LEAFLET

Colour: Black Screen position: Landscape Bracket/interface: Included

SmartMetals Mounting Solutions B.V. • Pascalweg 13 • 4104 BE CULEMBORG • The Netherlands T +31 (0)88 70 60 100 • E info@smartmetals.nl • W www.smartmetals.nl