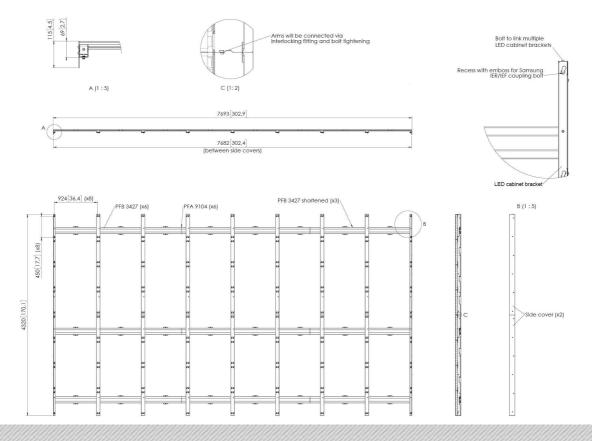

## 192.1008 DISCONTINUED | LED Interface configuration | Samsung IER/IFR 4.0mm 8x8

## PRODUCT LEAFLET

Colour: Black Screen position: Landscape Bracket/interface: Included

SmartMetals Mounting Solutions B.V. • Pascalweg 13 • 4104 BE CULEMBORG • The Netherlands T +31 (0)88 70 60 100 • E info@smartmetals.nl • W www.smartmetals.nl