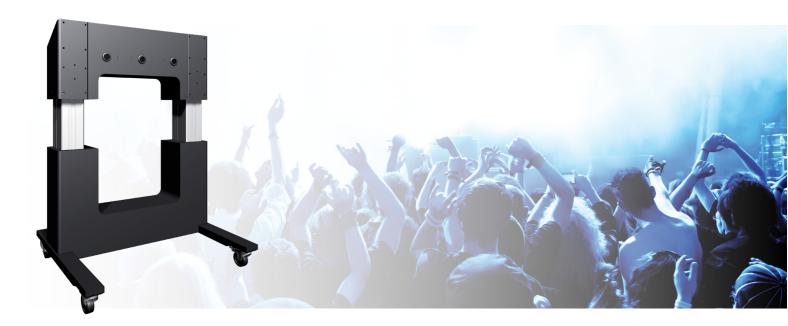

# Floor lift trolley for LED walls & LCD displays

## Floor lift trolley for LED walls & LCD displays

# Features

Minimum length: 1075 mm (centre LED wall/LCD display) Maximum length: 1575 mm (centre LED wall/LCD display) Weight: 140.00 kg Colour: Black Maximum load: 225 kg Screen position: Landscape, Portrait Inch range: 98 - 163 inch Mobile / fixed: Mobile Height adjustment: Electrical 500 mm Bracket/interface: Excluded Type bracket/interface: Scherm specifiek Other information: Is supplied including swivelling wheels and adjustable feet. Expandable with 2 pcs 052.7217 anti-collision modules.