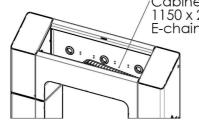

/Cabinet inside dimensions (WxDxH) 1150 x 200 x 180 [45,4] x [7,9] x [7,1]; E-chain not taken into account

SmartMetals Mounting Solutions B.V. • Pascalweg 13 • 4104 BE CULEMBORG • The Netherlands **T** +31 (0)88 70 60 100 • **E** info@smartmetals.nl • **W** www.smartmetals.nl