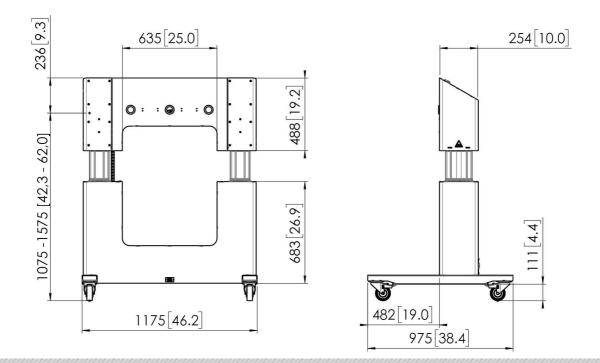

# Features

Minimum length: 1075 mm (centre LED wall/LCD display) Maximum length: 1575 mm (centre LED wall/LCD display) Weight: 140.00 kg Colour: Black Maximum load: 225 kg Screen position: Landscape, Portrait Inch range: 98 - 163 inch Mobile / fixed: Mobile Height adjustment: Electrical 500 mm Bracket/interface: Excluded Type bracket/interface: Scherm specifiek Other information: Is supplied including swivelling wheels and adjustable feet. Expandable with 2 pcs 052.7217 anti-collision modules.