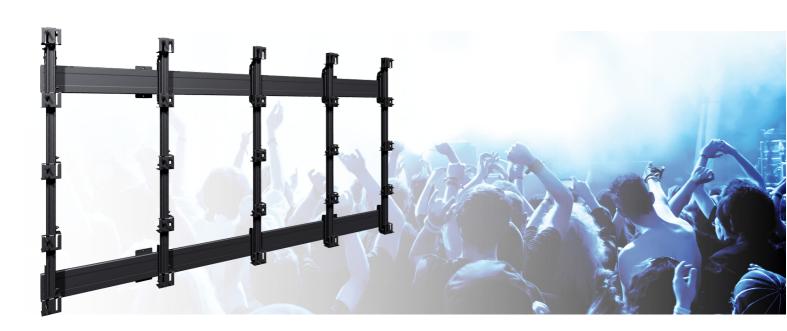

## Features

Colour: Black Bracket/interface: Included

Screen position: Landscape, Portrait