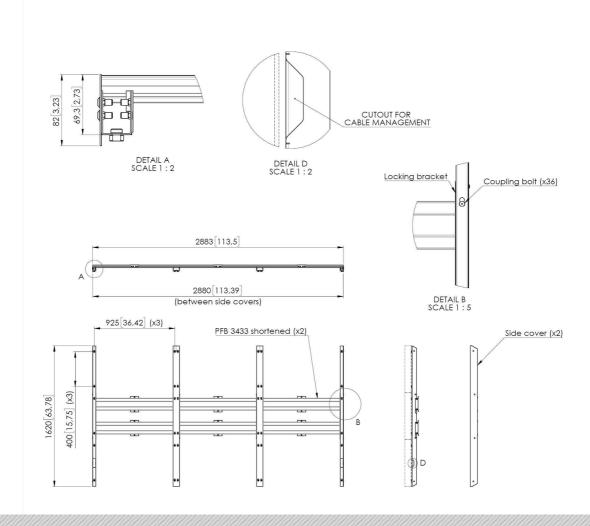

# PRODUCT LEAFLET



### 192.1250-2001 DISCONTINUED | LED Interface | LG 130 inch All-in-one (LAAF Serie)

#### This product is no longer available, we would like to offer you an alternative.

SmartMetals Mounting Solutions is 100% owned by the Vogel's Group.

We are currently merging products / product groups to be able to offer you a good and comprehensive product range. Click on the link below for an alternative product.

For a fitting alternative to this product please visit the Vogel's website.



# PRODUCT LEAFLET

## **Features**

Colour: Black Bracket/interface: Included

Screen position: Landscape