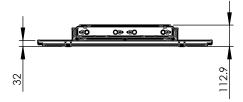

### Features:

| Weight: 27.50 kg           | Height adjustment: Manual 400 mm                                                |  |
|----------------------------|---------------------------------------------------------------------------------|--|
| Colour: Black              | Bracket/interface: Included                                                     |  |
| Maximum load: 36 - 63 kg   | Type bracket/interface: Universal                                               |  |
| Screen position: Landscape | Range bracket/interface: max. VESA 800 x 670                                    |  |
| Inch range: max. 86 inch   | <b>Other information:</b> It is important that the minimum load of 36 kg is met |  |