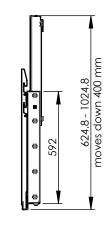

### Features:

| Weight: 27.50 kg           | Height adjustment: Manual 400 mm                                                |  |
|----------------------------|---------------------------------------------------------------------------------|--|
| Colour: Black              | Bracket/interface: Included                                                     |  |
| Maximum load: 36 - 63 kg   | Type bracket/interface: Universal                                               |  |
| Screen position: Landscape | Range bracket/interface: max. VESA 800 x 670                                    |  |
| Inch range: max. 86 inch   | <b>Other information:</b> It is important that the minimum load of 36 kg is met |  |