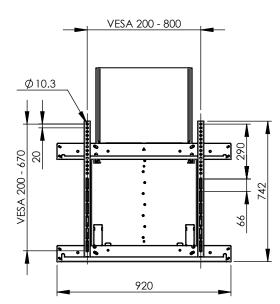

### Features:

| Weight: 27.50 kg           | Height adjustment: Manual 400 mm                                                |  |
|----------------------------|---------------------------------------------------------------------------------|--|
| Colour: Black              | Bracket/interface: Included                                                     |  |
| Maximum load: 36 - 63 kg   | Type bracket/interface: Universal                                               |  |
| Screen position: Landscape | Range bracket/interface: max. VESA 800 x 670                                    |  |
| Inch range: max. 86 inch   | <b>Other information:</b> It is important that the minimum load of 36 kg is met |  |