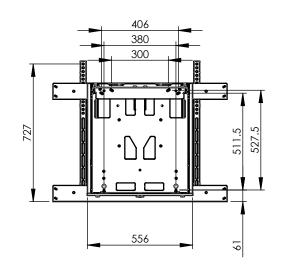

# PRODUCT LEAFLET

## BalanceBox 400

### Features:

| Weight: 27.50 kg           | Height adjustment: Manual 400 mm                                                |  |
|----------------------------|---------------------------------------------------------------------------------|--|
| Colour: Black              | Bracket/interface: Included                                                     |  |
| Maximum load: 36 - 63 kg   | Type bracket/interface: Universal                                               |  |
| Screen position: Landscape | Range bracket/interface: max. VESA 800 x 670                                    |  |
| Inch range: max. 86 inch   | <b>Other information:</b> It is important that the minimum load of 36 kg is met |  |