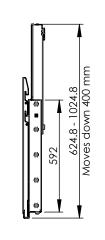

### Features:

| <b>Weight:</b> 27.50 kg    | Height adjustment: Manual 400 mm                                                |  |
|----------------------------|---------------------------------------------------------------------------------|--|
| Colour: Black              | Bracket/interface: Included                                                     |  |
| Maximum load: 61 - 89 kg   | Type bracket/interface: Universal                                               |  |
| Screen position: Landscape | Range bracket/interface: max. VESA 800 x 670                                    |  |
| Inch range: max. 86 inch   | <b>Other information:</b> It is important that the minimum load of 61 kg is met |  |