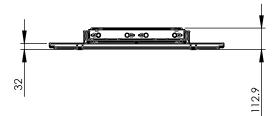

### Features:

| <b>Weight:</b> 27.50 kg    | Height adjustment: Manual 400 mm                                                |  |
|----------------------------|---------------------------------------------------------------------------------|--|
| Colour: Black              | Bracket/interface: Included                                                     |  |
| Maximum load: 61 - 89 kg   | Type bracket/interface: Universal                                               |  |
| Screen position: Landscape | Range bracket/interface: max. VESA 800 x 670                                    |  |
| Inch range: max. 86 inch   | <b>Other information:</b> It is important that the minimum load of 61 kg is met |  |