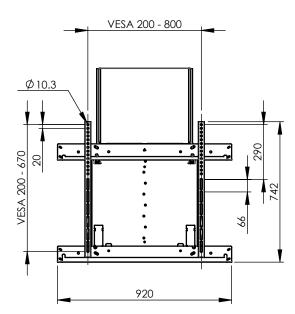

### Features:

| <b>Weight:</b> 27.50 kg    | Height adjustment: Manual 400 mm                                                |  |
|----------------------------|---------------------------------------------------------------------------------|--|
| Colour: Black              | Bracket/interface: Included                                                     |  |
| Maximum load: 61 - 89 kg   | Type bracket/interface: Universal                                               |  |
| Screen position: Landscape | Range bracket/interface: max. VESA 800 x 670                                    |  |
| Inch range: max. 86 inch   | <b>Other information:</b> It is important that the minimum load of 61 kg is met |  |