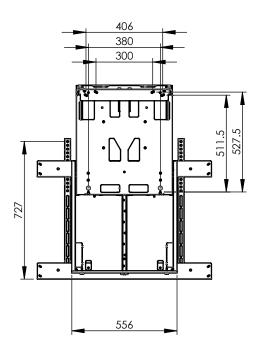

### Features:

| <b>Weight:</b> 27.50 kg    | Height adjustment: Manual 400 mm                                                |  |
|----------------------------|---------------------------------------------------------------------------------|--|
| Colour: Black              | Bracket/interface: Included                                                     |  |
| Maximum load: 61 - 89 kg   | Type bracket/interface: Universal                                               |  |
| Screen position: Landscape | Range bracket/interface: max. VESA 800 x 670                                    |  |
| Inch range: max. 86 inch   | <b>Other information:</b> It is important that the minimum load of 61 kg is met |  |