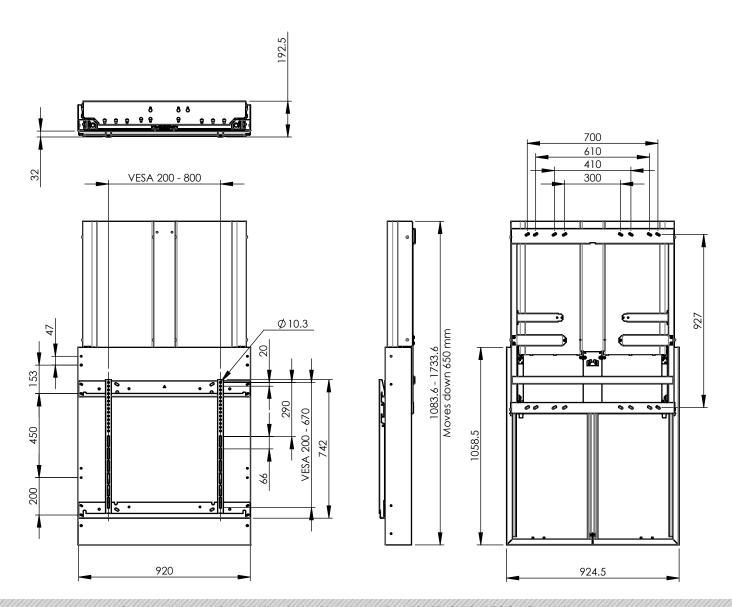

## Features:

| <b>Weight:</b> 80.60 kg    | <b>Height adjustment:</b> Manual 650 mm                                                                                |  |  |
|----------------------------|------------------------------------------------------------------------------------------------------------------------|--|--|
| Colour: Black, Grey        | Bracket/interface: Included                                                                                            |  |  |
| Maximum load: 62 - 121 kg  | Type bracket/interface: Universal                                                                                      |  |  |
| Screen position: Landscape | Range bracket/interface: max. 800 x 670                                                                                |  |  |
| Inch range: max. 98 inch   | Other information: It is important that the minimum load of 62 kg is met. Colour: BalanceBox grey, VESA bracket black. |  |  |