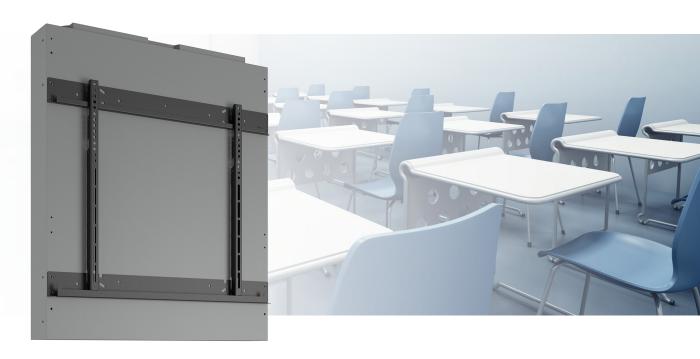

#### BBW.0650-121 BalanceBox 650-130 for touch screen 62 - 121 kg

The demand for mounting solutions that allow a touchscreen to be adjusted quickly and repeatedly increases. Touchscreens are getting bigger, which means that users can not reach the upper part and therefore can not operate it.

The BalanceBox lets you quickly and effortlessly move a touchscreen to the right work and presentation height, regardless your height, or if you are in a (wheel)chair. Optimal accessibility and therefore a continuously pleasant and especially healthy posture when writing and drawing contribute to a perfect presentation.

#### How does the BalanceBox work?

The BalanceBox is a mounting system with a built-in spring mechanism that balances heavy weights like a touchscreen, so that it appears to be "weightless". Manually moving up and down becomes child's play.