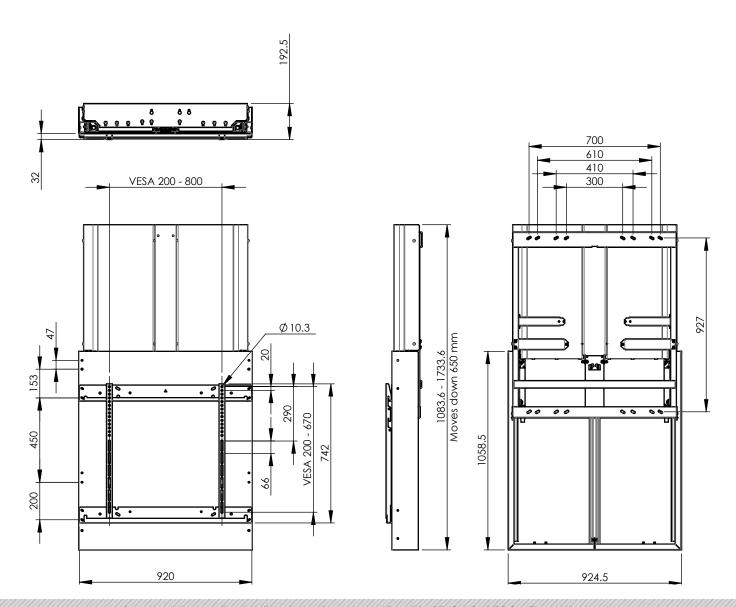

## Features:

| <b>Weight:</b> 80.60 kg          | Height adjustment: Manual 650 mm                                                                                       |  |
|----------------------------------|------------------------------------------------------------------------------------------------------------------------|--|
| Colour: Black, Grey              | Bracket/interface: Included                                                                                            |  |
| <b>Maximum load:</b> 89 - 156 kg | Type bracket/interface: Universal                                                                                      |  |
| Screen position: Landscape       | Range bracket/interface: max. 800 x 670                                                                                |  |
| Inch range: max. 98 inch         | Other information: It is important that the minimum load of 89 kg is met. Colour: BalanceBox grey, VESA bracket black. |  |