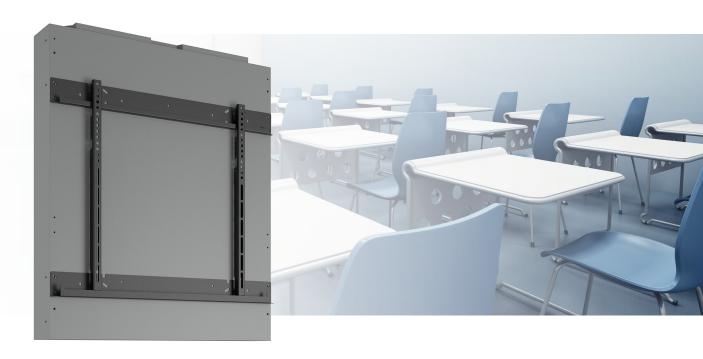

#### BBW.0650-156 BalanceBox 650-180 for touch screen 89 - 156 kg

The demand for mounting solutions that allow a touchscreen to be adjusted quickly and repeatedly increases. Touchscreens are getting bigger, which means that users can not reach the upper part and therefore can not operate it.

The BalanceBox lets you quickly and effortlessly move a touchscreen to the right work and presentation height, regardless your height, or if you are in a (wheel)chair. Optimal accessibility and therefore a continuously pleasant and especially healthy posture when writing and drawing contribute to a perfect presentation.

#### How does the BalanceBox work?

The BalanceBox is a mounting system with a built-in spring mechanism that balances heavy weights like a touchscreen, so that it appears to be "weightless". Manually moving up and down becomes child's play.