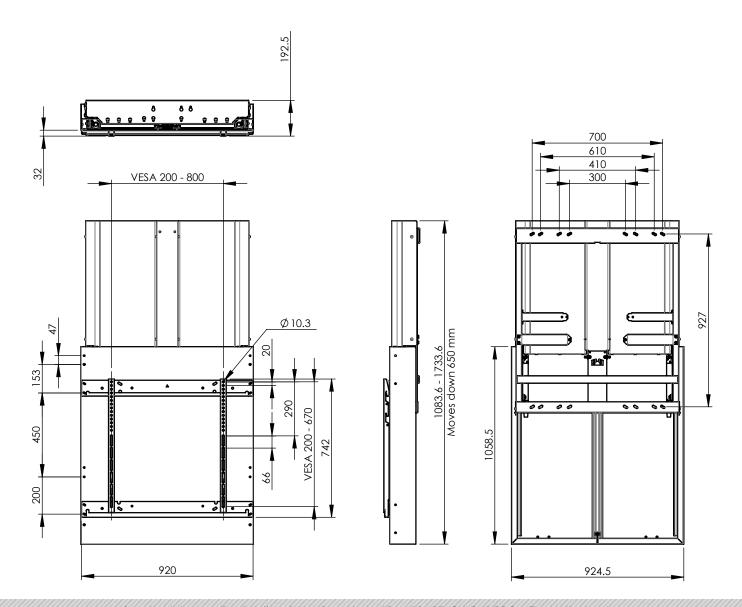

# Features:

| <b>Weight:</b> 80.60 kg    | <b>Height adjustment:</b> Manual 650 mm                                                                                |  |
|----------------------------|------------------------------------------------------------------------------------------------------------------------|--|
| Colour: Black, Grey        | Bracket/interface: Included                                                                                            |  |
| Maximum load: 29 - 64 kg   | Type bracket/interface: Universal                                                                                      |  |
| Screen position: Landscape | Range bracket/interface: max. 800 x 670                                                                                |  |
| Inch range: max. 98 inch   | Other information: It is important that the minimum load of 29 kg is met. Colour: BalanceBox grey, VESA bracket black. |  |