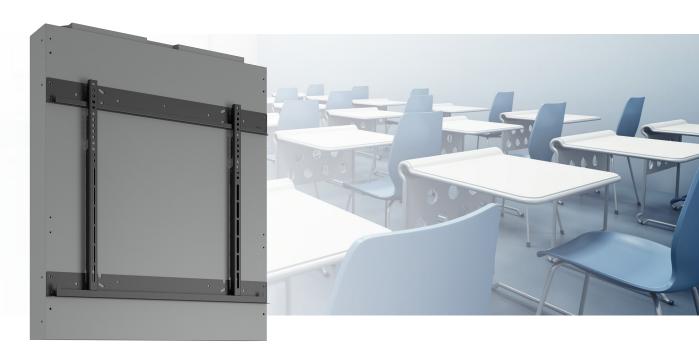

#### BBW.0650-64 BalanceBox 650-80 for touch screen 29 - 64 kg

The demand for mounting solutions that allow a touchscreen to be adjusted quickly and repeatedly increases. Touchscreens are getting bigger, which means that users can not reach the upper part and therefore can not operate it.

The BalanceBox lets you quickly and effortlessly move a touchscreen to the right work and presentation height, regardless your height, or if you are in a (wheel)chair. Optimal accessibility and therefore a continuously pleasant and especially healthy posture when writing and drawing contribute to a perfect presentation.

#### How does the BalanceBox work?

The BalanceBox is a mounting system with a built-in spring mechanism that balances heavy weights like a touchscreen, so that it appears to be "weightless". Manually moving up and down becomes child's play.