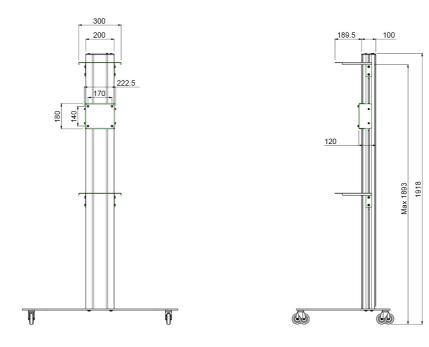

# Features

Minimum length: 1250 mm Maximum length: 1600 mm (centre screen) Weight: 68.00 kg Colour: Dark grey, Aluminium Maximum load: 85 kg Screen position: Landscape, Portrait Inch range: max. 90 inch Mobile / fixed: Mobile Height adjustment: Manual Bracket/interface: Excluded Type bracket/interface: Universal Mounting system: 170 x 140 mm Cable duct: 15, 35, 15 mm