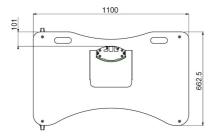

# Features

Minimum length: 1250 mm Maximum length: 1600 mm (centre screen) Weight: 68.00 kg Colour: Dark grey, Aluminium Maximum load: 85 kg Screen position: Landscape, Portrait Inch range: max. 90 inch Mobile / fixed: Mobile Height adjustment: Manual Bracket/interface: Excluded Type bracket/interface: Universal Mounting system: 170 x 140 mm Cable duct: 15, 35, 15 mm