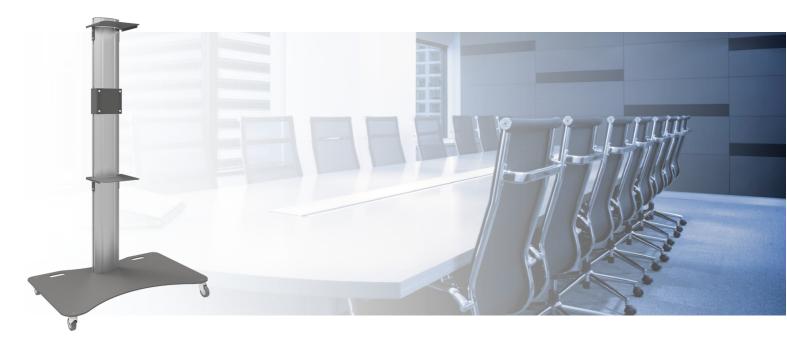

### VideoConferencing trolley

### INT.1040 DISCONTINUED | VideoConferencing trolley up to 90 inch, 85 kg incl. 2 small supports

# Features

Minimum length: 1250 mm Maximum length: 1600 mm (centre screen) Weight: 68.00 kg Colour: Dark grey, Aluminium Maximum load: 85 kg Screen position: Landscape, Portrait Inch range: max. 90 inch Mobile / fixed: Mobile Height adjustment: Manual Bracket/interface: Excluded Type bracket/interface: Universal Mounting system: 170 x 140 mm Cable duct: 15, 35, 15 mm