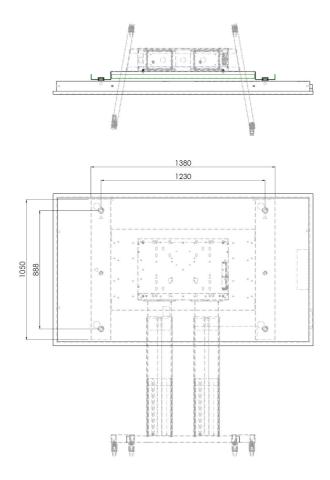

### PAN.84LQ DISCONTINUED | Bracket Panasonic TH-84LQ70W - 1230 x 888 mm

### **Features**

**Weight:** 30.00 kg **Colour:** Black

Screen position: Landscape, Portrait

Inch range: 84 inch

Bracket/interface: Excluded

Range bracket/interface: 1230 x 888 mm