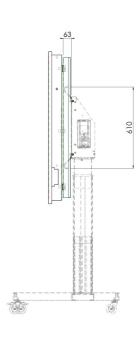

### PAN.84LQ DISCONTINUED | Bracket Panasonic TH-84LQ70W - 1230 x 888 mm

### **Features**

**Weight:** 30.00 kg **Colour:** Black

Screen position: Landscape, Portrait

Inch range: 84 inch

Bracket/interface: Excluded

Range bracket/interface: 1230 x 888 mm