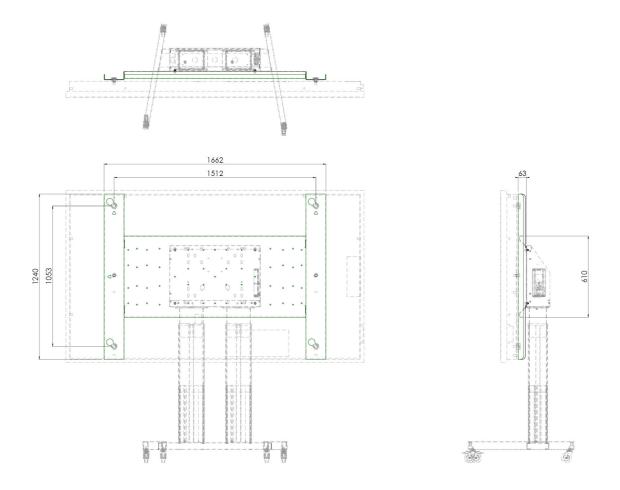

### PAN.98LQ DISCONTINUED | Bracket Panasonic TH-98LQ70W - 1512 x 1053 mm

# Features

Weight: 37.00 kg Colour: Black Screen position: Landscape, Portrait Inch range: 98 inch Bracket/interface: Excluded Range bracket/interface: 1512 x 1053 mm